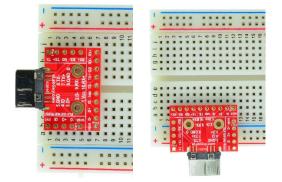

## 3. Parts:

- 1) 1pc X USB3u-BM-BO-V1A PCB
- 2) 1pc X Micro USB3.0 Type B Male Plug
- 3) 2pc X 5pin 0.1"(2.54mm) spacing terminal block
- 4) 1pc X 10pin 0.1"(2.54mm) header

Figure 2: Example of connecting the USB3u-BM-BO-V1A on a breadboard