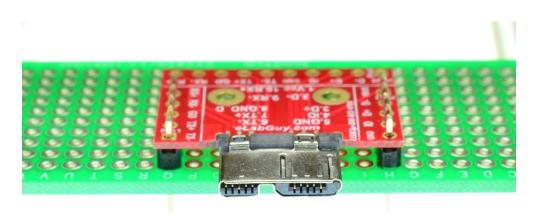

## 3. Parts:

- 1) 1pc X USB3u-BM-BO-V1A PCB
- 2) 1pc X Micro USB3.0 Type B Male Plug
- 3) 2pc X 5pin 0.1"(2.54mm) spacing terminal block
- 4) 1pc X 10pin 0.1"(2.54mm) header

Figure 2: Example of connecting the USB3u-BM-BO-V1A on a breadboard

Figure 3: USB3u-BM-BO-V1A Various connections

Figure 5: Solid Mounting on prototype PCB