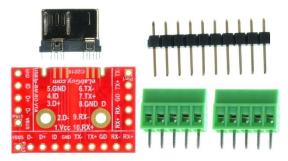

Figure 1: Parts inside the kit

(Note: the module is not assembled, user can decide which connector to use on the module.)

## 3. Parts:

- 1) 1pc X USB3u-BM-BO-V1A PCB
- 2) 1pc X Micro USB3.0 Type B Male Plug
- 3) 2pc X 5pin 0.1"(2.54mm) spacing terminal block
- 4) 1pc X 10pin 0.1"(2.54mm) header

Figure 2: Example of connecting the USB3u-BM-BO-V1A on a breadboard