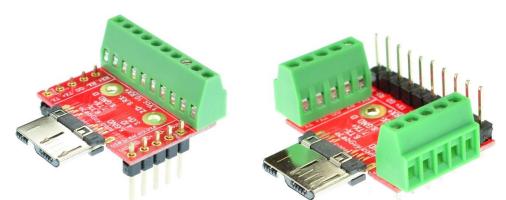

Figure 3: USB3u-BM-BO-V1A Various connections

Figure 5: Solid Mounting on prototype PCB