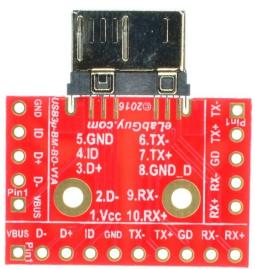

## 1. Description:

USB3u-BM-BO-V1A is a simple Micro USB3.0 Type B Male socket breakout board. It brings all 10 pins of a Micro USB3.0 Type B Male connector to screw terminal blocks and headers for easy testing, prototyping and breadboard connection. For breadboard connections, user can use the 10pin header on the bottom for a sideways connection. User can also use the two 5pin headers on both sides of the breakout board to connect to the front end of the breadboard for a steady connection.

## 2. Features:

- All 10 pins of a Micro USB3.0 Type B Male socket brought out to headers and screw terminal blocks
- Various connecting method chosen by users.
- 1.0"(25.4mm)X0.7"(17.78mm) board dimensions